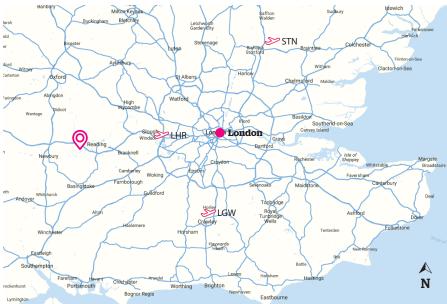

# **O** Location

#### Airports:

• 40 minutes from London Heathrow

• 1 hour from Gatwick airport Nearest town: Reading (25 minutes) Bus: 80 minutes to central London