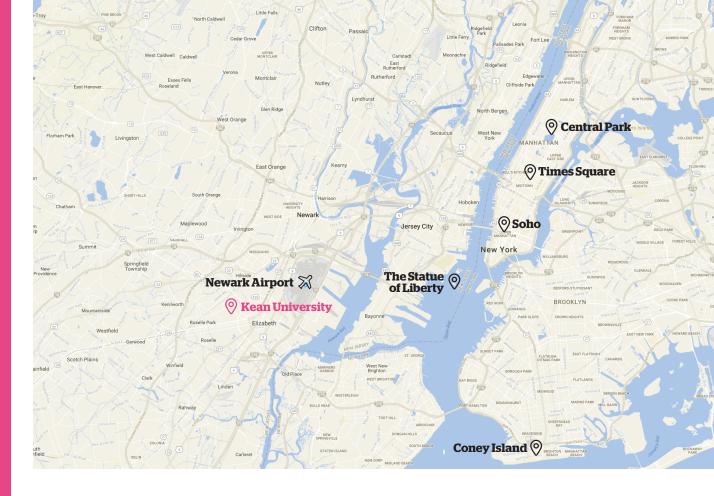

### Location

Kean University, 1000 Morris Ave, Union, NJ, United States

## Airports:

- → Newark: 20mins\*
- → JFK: 1hr 30mins\*\*
- → LaGuardia: 2hrs\*\*

Groups are met at the airport by a staff member who will escort you back to the campus.

**Public Transport:** Tickets are provided for all excursions.