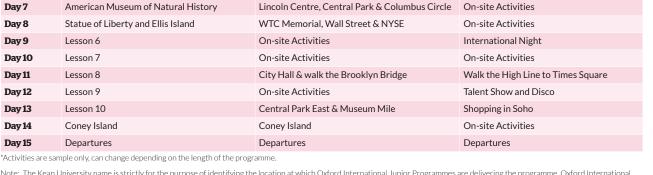

# 2 Week Sample Programme\* (Programmes available from 1-6 weeks)

|        | Morning                            | Afternoon                                      | Evening                            |
|--------|------------------------------------|------------------------------------------------|------------------------------------|
| Day 1  | Arrivals                           | Arrivals                                       | Campus Tour & Ice-breakers         |
| Day 2  | Lesson 1 (Testing/Orientation)     | On-site Activities                             | Welcome Activity                   |
| Day 3  | Lesson 2                           | NY Public Library, Rockefeller Centre & more   | NBC Studios & Top of the Rock      |
| Day 4  | Lesson 3                           | On-site Activities                             | On-site Activities                 |
| Day 5  | Lesson 4                           | The Museum of Modern Art & Flatiron Building   | Times Square                       |
| Day 6  | Lesson 5                           | On-site Activities                             | Disco                              |
| Day 7  | American Museum of Natural History | Lincoln Centre, Central Park & Columbus Circle | On-site Activities                 |
| Day 8  | Statue of Liberty and Ellis Island | WTC Memorial, Wall Street & NYSE               | On-site Activities                 |
| Day 9  | Lesson 6                           | On-site Activities                             | International Night                |
| Day 10 | Lesson 7                           | On-site Activities                             | On-site Activities                 |
| Day 11 | Lesson 8                           | City Hall & walk the Brooklyn Bridge           | Walk the High Line to Times Square |
| Day 12 | Lesson 9                           | On-site Activities                             | Talent Show and Disco              |
| Day 13 | Lesson 10                          | Central Park East & Museum Mile                | Shopping in Soho                   |
| Day 14 | Coney Island                       | Coney Island                                   | On-site Activities                 |
| Day 15 | Departures                         | Departures                                     | Departures                         |