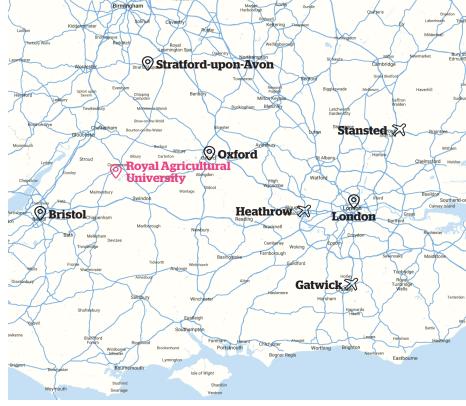

## Location

Royal Agricultural University, Stroud Road, Cirencester, Gloucestershire, GL7 6JS

## **Transport**

#### Airports:

→ Heathrow: 1hr 30min

→ Gatwick: 2hrs

Groups are met at the airport by an Activity Leader who will welcome you and escort you to the campus.

#### Nearest town: Cirencester

Bus: 2hrs to central London

Travelcards: Group day tickets are included for two days during the London stay allowing unlimited travel across the London public transport network.