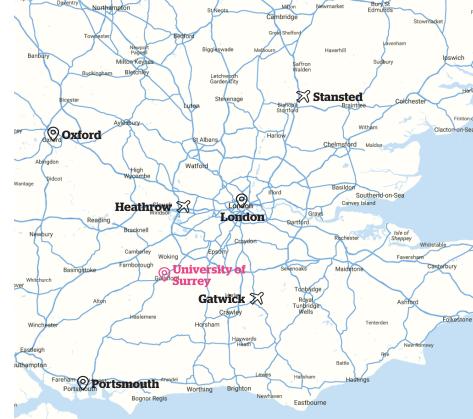

## Location

University of Surrey, Stag Hill Campus, Guildford, Surrey, GU2 7XH www.surrey.ac.uk

#### Airports:

→ Heathrow: 45min

→ Gatwick: 45min

Groups are met at the airport by an Activity Leader who will welcome you and escort you to the campus. **Nearest town:** Guildford **Rail:** 40min to central London **Travelcards:** Included on London excursions