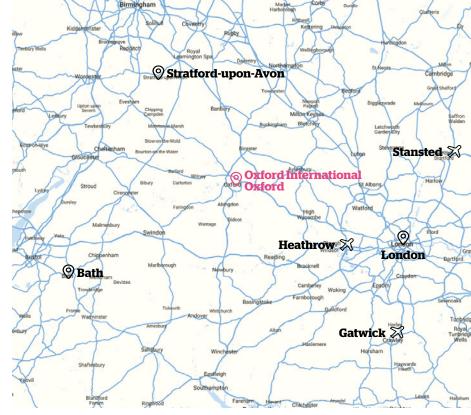

### Location

Oxford International Oxford, Rochester House, Pembroke St, Oxford, OX1 1AB\*\*

\*\*Off-site classes are likely to be used, approx 5 min from main school

# Airports:

- → Heathrow: 1hr
- → Gatwick: 2hrs
- → Stansted: 2hrs

Groups/individuals are met at the airport by an Activity Leader. Groups will travel to the designated meeting point and individuals will travel straight to their homestay.