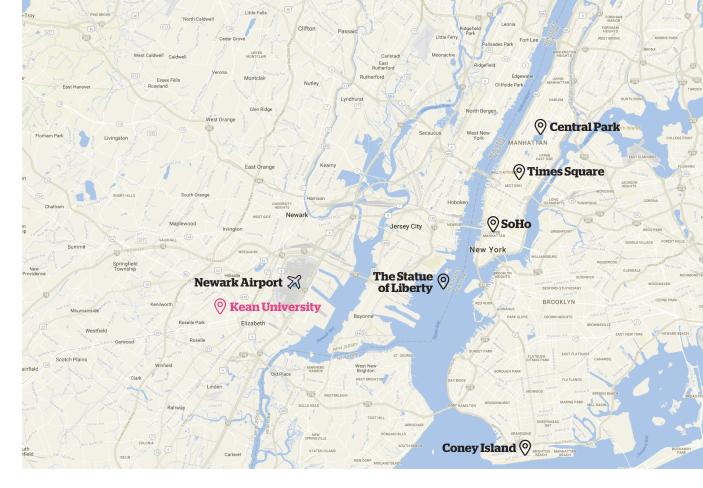

### Location

Kean University 1000 Morris Ave, Union, NJ 07083, USA

## Airports:

- → Newark: 20 mins\*
- → JFK: 1 hr 30 mins\*\*
- → LaGuardia: 2 hrs\*\*

Groups are met at the airport by a staff member who will escort you back to the campus.

**Public Transport:** Tickets are provided for all excursions.