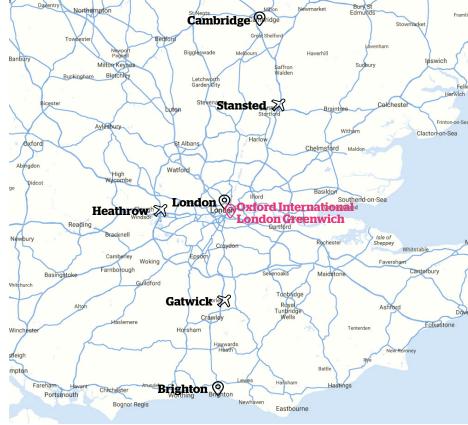

## Location

Oxford International Greenwich School

259 Greenwich High Road SE10 8NB, London

#### Airports:

- → Heathrow: 1hr 20min
- → Gatwick: 1hr 20min
- → Stansted: 1hr

Groups/individuals are met at the airport by an Activity Leader. Groups will travel to the designated meeting point and individuals will travel straight to their homestay.

# Local area: London

**Rail:** Direct train from Greenwich to London Bridge every 10 mins and takes 10 mins.

**Travelcards:** Weekly zones 1-3 travelcards are included in the price.