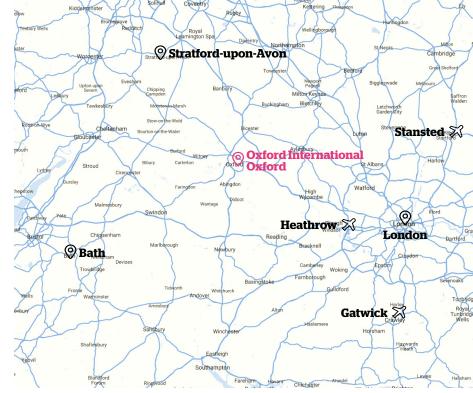

#### Location

Oxford International Oxford, Rochester House, Pembroke St, Oxford, OX1 1AB\*\* \*\*Off-site classes are likely to be used, approx 5 min from main school

# Airports:

- → Heathrow: 1hr
- → Gatwick: 2hrs
- → Stansted: 2hrs

Groups/individuals are met at the airport by an Activity Leader. Groups will travel to the designated meeting point and individuals will travel straight to their homestay.