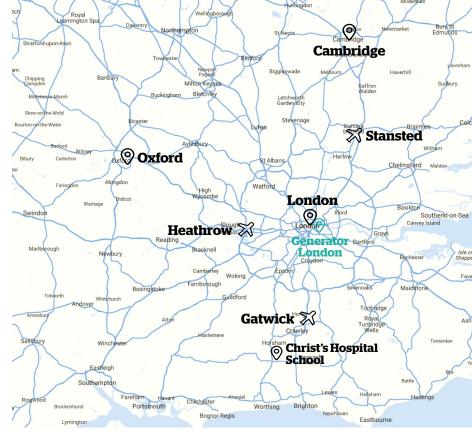

## Airports:

→ Heathrow: 1hr 20min

→ Gatwick: 1hr 20min

Groups/individuals are met at the airport by an Activity Leader who will welcome you and escort you to your accommodation.

For more images visit our Instagram: oijuniorprogrammes