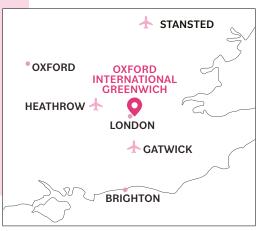

#### Airports:

Heathrow: 1hr 20min Gatwick: 1hr 20min Stansted: 1hr

Groups/individuals are met at the airport by an Activity Leader who will welcome you and escort you to the campus.

Rail: Trains go to London Bridge from Greenwich station every 10 mins, Journey time 8 mins. Travelcards: Weekly zones 1-3 travelcards are included in the price.