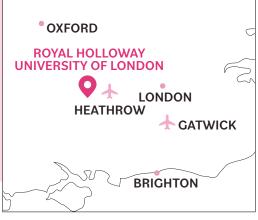

### Location

Royal Holloway - University of London, Egham Hall, Egham, Surrey, TW20 0EX

www.rhul.ac.uk

#### Airports:

Heathrow: 20min Gatwick: 45min

Groups/individuals are met at the airport by an Activity Leader who will welcome you and escort you to the campus.

Nearest town: Egham Rail: 40min to central London. Travelcards: Included on excursions to London.