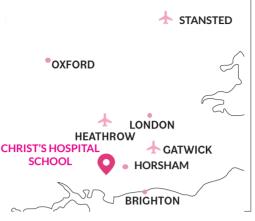

#### Airports:

Heathrow: 1hr Gatwick: 30min

Groups are met at the airport by an Activity Leader who will welcome you and escort you to the campus.

Nearest town: Horsham Bus: 1hr 20min to central London

Rail: 1hr to central London Travelcards: included on London excursions by train