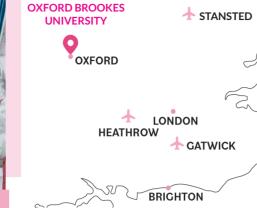

#### Airports:

Heathrow: 1hr 30min Gatwick: 1hr 45min

Groups/individuals are met at the airport by an Activity Leader who will welcome you and escort you to the campus

Nearest town: Oxford

Rail: 1hr 15min to central London Travelcards: One week Oxford City bus pass is included with unlimited travel on the Oxford City bus network. Group leaders will get two weekly passes.